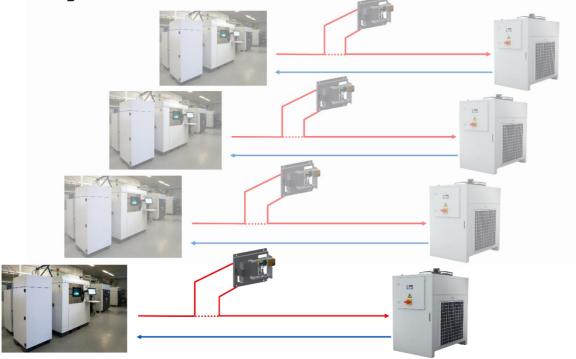

Simple. Plug & Play Solution. Simple retrofit. Simple installation.

**Reliable and compact.** Maximum redundancy and operational reliability guaranteed.

**Flexibly duplicatable.** Depending on the size of the machine park, a flexible number of system separators can be used.

## Functional diagram.

Sales Riedel Kooling Glen Dimplex Deutschland GmbH Am Goldenen Feld 18 95326 Kulmbach Germany T + 49 9221 709-555 info@riedel-kooling.com **24/7 Service** T + 49 9221 709-545 service@riedel-kooling.com