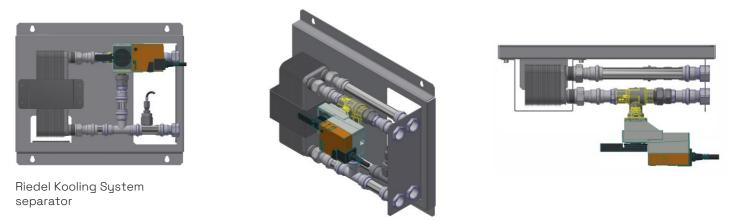

## **Ready-to-connect system separators with precise cooling capacity.** For 3D printing machine parks / additive manufacturing.

Riedel Kooling system separators are reliable and compact. Ideal for use in the additive industry, where precise cooling and high operational reliability are essential. System separators from Riedel Kooling are ready for connection and can be easily put into operation via plug & play without major modification of the existing system. All components required for the fully automatic cooling process are included in the system separator. It does not matter how many system separators are integrated in the overall system - the number can be flexibly duplicated/expanded. Individually adapted to the size of the machine park and perfectly tailored to the customer's requirements. The Riedel Kooling solution eliminates the need to replace the entire cooling system. The sustainable concept operates in an energy-saving manner and offers real customer benefits with a minimal footprint.