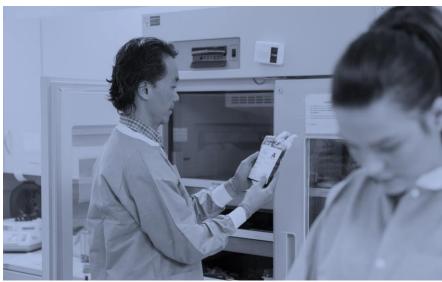

### Reliable cooling for medicine and laboratory.

- Refrigerator and freezer for laboratory
- Analytical systems for serum tests and blood grouping
- Refrigerators for the storage of blood and medicines
- Refrigerators and freezers (also  $\langle \mathcal{E}_{X} \rangle$ -protected interior)
- Community refrigerators
- Mortuary refrigeration

### Reliable cooling for medicine and laboratory.

#### **Blood storage refrigerators / Blood plasma freezers.**

The storage of blood reserves and blood plasma requires the highest reliability and temperature accuracy. The storage temperature of blood products according to DIN regulations is exactly + 4 °C, plasma is stored in the range of - 32 °C to - 40 °C. The decisive factor is the constant temperature level throughout the refrigerator.

#### Medicine refrigerators.

Particularly reliable and homogeneous temperature control is also required for cooling medications. The specially developed chillers meet these requirements and are particularly energy efficient. This reduces operating costs for the operator.