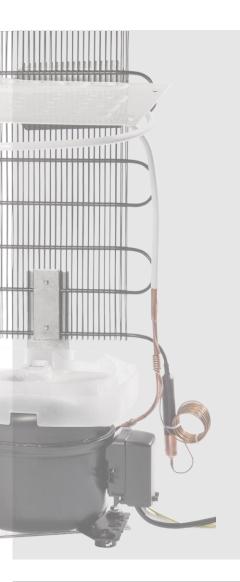

#### Dynamic cooling systems.

#### Individual, precise, economical.

- All chillers are adapted to customer-specific installation dimensions.
- All cooling systems are individually configurable.
- Cooling capacity precisely adapted to the application up to 2 kW and cooling temperatures down to - 40 °C.
- Use of natural or synthetic refrigerants.
- Compressor 50/60 Hz with 230 V or 24 V protective extra-low voltage; speed-controlled on request.
- Use of high-quality and robust components.
- Insensitive to aggressive media and environmental influences.