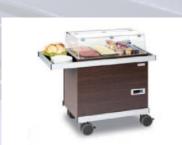

## Individual cooling solutions for modern gastronomy.

The reliable cooling components are individually adapted and are used for:

- Transport trolley for communal catering
- Small refrigerated compartments / showcases for breakfast and cakes
- Wine refrigerators
- Large refrigerators

#### Small refrigerated compartments and food showcases.

Breakfast, salad, cake, sausage, cheese and kitchen showcases in guest rooms and at buffets require powerful, compact and extremely quiet refrigeration machines that fit into small showcases. Loaded foodstuffs are kept at a constant temperature level maintained