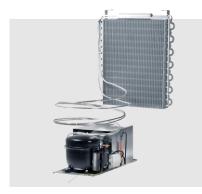

#### Dynamic cooling systems.

#### Individual, precise, economical.

- All chillers are adapted to customer-specific installation dimensions.
- All cooling systems are individually configurable.
- Cooling capacity precisely adapted to the application up to 2 kW and cooling temperatures down to - 40 °C.
- Use of natural or synthetic refrigerants.
- Compressor 50/60 Hz with 230 V or 24 V protective extra-low voltage; speed-controlled on request.
- Use of high-quality and robust components.
- Insensitive to aggressive media and environmental influences.