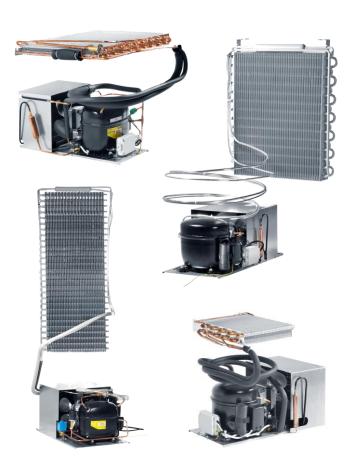

#### Dynamic cooling systems.

#### Individual, precise, economical.

- All chillers are adapted to customer-specific installation dimensions.
- All cooling systems are individually configurable.
- Cooling capacity precisely adapted to the application up to 2 kW and cooling temperatures down to - 40 °C.
- Use of natural or synthetic refrigerants.
- Compressor 50/60 Hz with 230 V or 24 V protective extra-low voltage; speed-controlled on request.
- Use of high-quality and robust components.
- Insensitive to aggressive media and environmental influences.

#### **Static cooling systems**