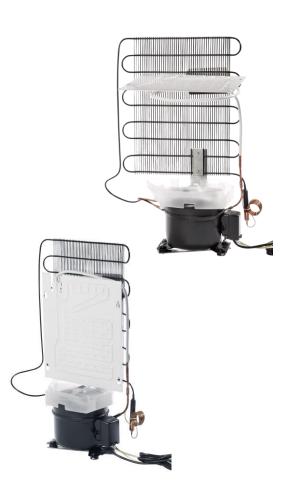

- Cooling capacity precisely adapted to the application up to 2 kW and cooling temperatures down to - 40 °C.
- Use of natural or synthetic refrigerants.
- Compressor 50/60 Hz with 230 V or 24 V protective extra-low voltage; speed-controlled on request.
- Use of high-quality and robust components.
- Insensitive to aggressive media and environmental influences.

#### **Certified quality. Made in Germany**

Chiller from Riedel Kooling are known for their durability and reliability. Highest quality standards characterize the entire production process. As one of the world's technically leading OEM manufacturers, we rely on highly efficient technologies and state-of-the-art manufacturing processes. We rely on high-quality components from renowned manufacturers.

#### **Static cooling systems**



## The challenges may seem great. What is your challenge?



## We master every challenge with you.

High-precision cooling systems from Riedel Kooling with maximum reliability bring stability and efficiency to your product solutions.

## Your added value. Our service.

Our on-site service is available around the clock via the 24/7 hotline, often in your language, and offers you individual support in all phases of the product life cycle.

Phone: +49 9221 709-545

E-Mail: service@riedel-kooling.com

Questions about our products? Offers? Or technical information?

Our sales team is at your disposal.

Phone: +49 9221 709-555

E-Mail: info@riedel-kooling.com



www.riedel-kooling.com