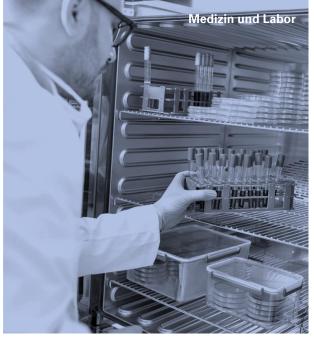

### Reliable cooling for medicine and laboratory.

- Refrigerator and freezer for laboratory
- Analytical systems for serum tests and blood grouping
- Refrigerators for the storage of blood and medicines
- Refrigerators and freezers (also  $\langle \mathcal{E}_{X} \rangle$ -protected interior)
- Community refrigerators
- Mortuary refrigeration

### Reliable cooling for medicine and laboratory.

#### **Blood storage refrigerators / Blood plasma freezers.**

The storage of blood reserves and blood plasma requires the highest reliability and temperature accuracy. The storage temperature of blood products according to DIN regulations is exactly + 4 °C, plasma is stored in the range of - 32 °C to - 40 °C. The decisive factor is the constant temperature level throughout the refrigerator.