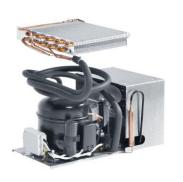

#### **Static cooling systems**

#### Individual, precise, economical.

- All chillers are adapted to customer-specific installation dimensions.
- All cooling systems are individually configurable.
- Cooling capacity precisely adapted to the application up to 2 kW and cooling temperatures down to - 40 °C.
- Use of natural or synthetic refrigerants.
- Compressor 50/60 Hz with 230 V or 24 V protective extra-low voltage; speed-controlled on request.
- Use of high-quality and robust components.
- Insensitive to aggressive media and environmental influences.