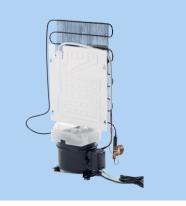

#### **Static cooling systems**

#### Individual, precise, economical.

- All chillers are adapted to customer-specific installation dimensions.
- All cooling systems are individually configurable.
- Cooling capacity precisely adapted to the application up to 2 kW and cooling temperatures down to - 40 °C.
- Use of natural or synthetic refrigerants.
- Compressor 50/60 Hz with 230 V or 24 V protective extra-low voltage; speed-controlled on request.
- Use of high-quality and robust components.
- Insensitive to aggressive media and environmental influences.