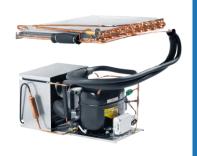

#### Dynamic cooling systems.

#### Individual, precise, economical.

- All chillers are adapted to customer-specific installation dimensions.
- All cooling systems are individually configurable.
- Cooling capacity precisely adapted to the application up to 2 kW and cooling temperatures down to - 40 °C.
- Use of natural or synthetic refrigerants.
- Compressor 50/60 Hz with 230 V or 24 V protective extra-low voltage; speed-controlled on request.
- Use of high-quality and robust components.
- Insensitive to aggressive media and environmental influences.