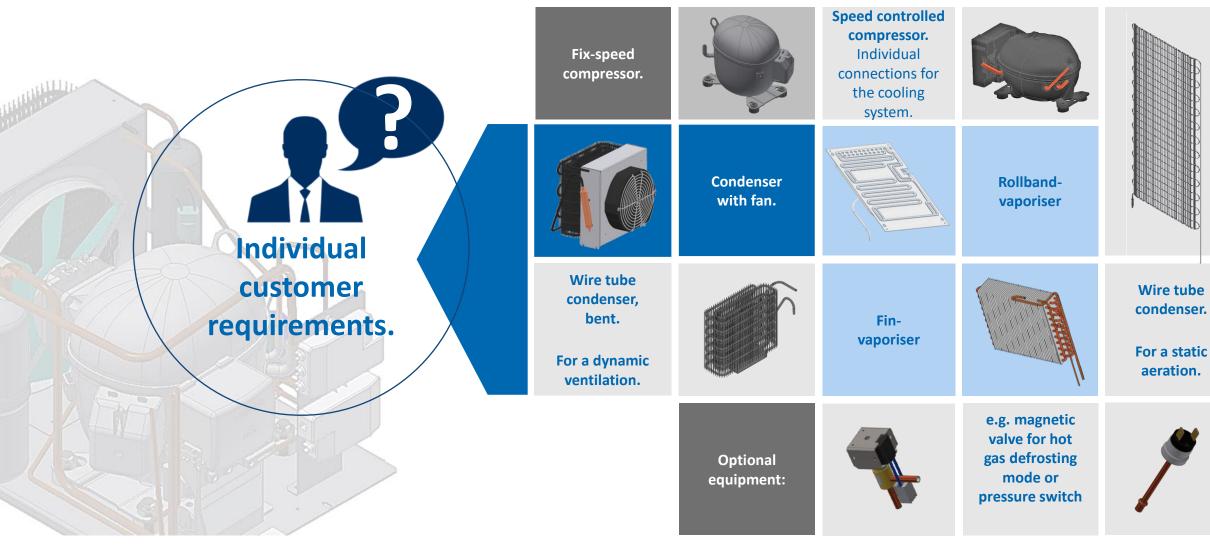

## Customized solutions. Individually configured.

#### From planning to implementation.

We support you from the beginning in planning and realization of projects.
Gladly, by involving us at an early stage – and thus defining the specifications together.

All relevant contact persons (sales, engineering and product development) are available in every project phase and throughout the entire product development process.

#### Individual, precise, economical.

- All chillers are adapted to customer-specific installation dimensions.
- All cooling systems are individually configurable.
- Cooling capacity precisely adapted to the application up to 2 kW and cooling temperatures down to - 40 °C.
- Use of natural or synthetic refrigerants.
- Compressor 50/60 Hz with 230 V or 24 V protective extra-low voltage; speed-controlled on request.
- Use of high-quality and robust components.
- Insensitive to aggressive media and environmental influences.