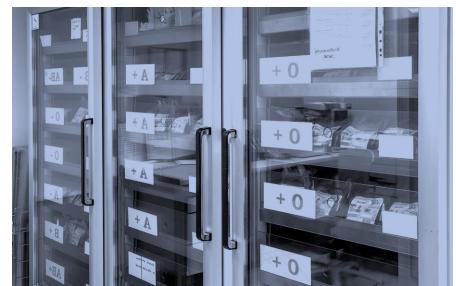

### Reliable cooling for medicine and laboratory.

- Refrigerator and freezer for laboratory
- Analytical systems for serum tests and blood grouping
- Refrigerators for the storage of blood and medicines
- Refrigerators and freezers (also  $\langle \mathcal{E}_{X} \rangle$ -protected interior)
- Community refrigerators
- Mortuary refrigeration

### Reliable cooling for medicine and laboratory.

#### **Blood storage refrigerators / Blood plasma freezers.**

The storage of blood reserves and blood plasma requires the highest reliability and temperature accuracy. The storage temperature of blood products according to DIN regulations is exactly + 4 °C, plasma is stored in the range of - 32 °C to - 40 °C. The decisive factor is the constant temperature level throughout the refrigerator.