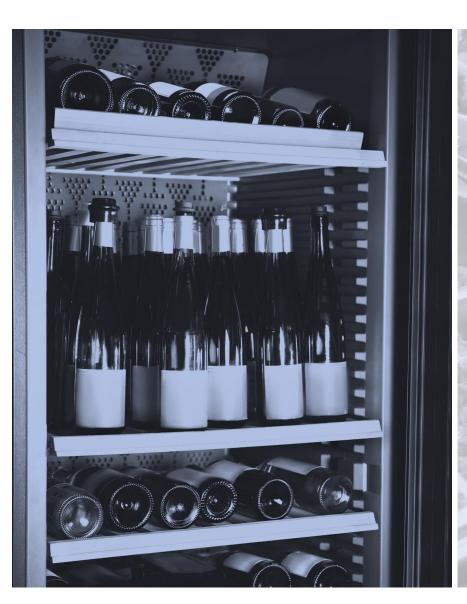

#### Beverage storage cabinets.

Modern beverage storage cabinets are high-tech devices in the catering, hotel and private sectors. Depending on the requirements for long-term storage or ready-to-drink stocking, they contain climate zones with constant or different temperatures.