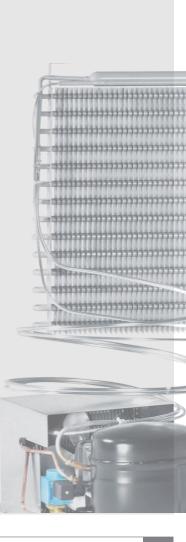

#### **Static cooling systems**

#### Individual, precise, economical.

- All chillers are adapted to customer-specific installation dimensions.
- All cooling systems are individually configurable.
- Cooling capacity precisely adapted to the application up to 2 kW and cooling temperatures down to - 40 °C.
- Use of natural or synthetic refrigerants.
- Compressor 50/60 Hz with 230 V or 24 V protective extra-low voltage; speed-controlled on request.
- Use of high-quality and robust components.
- Insensitive to aggressive media and environmental influences.