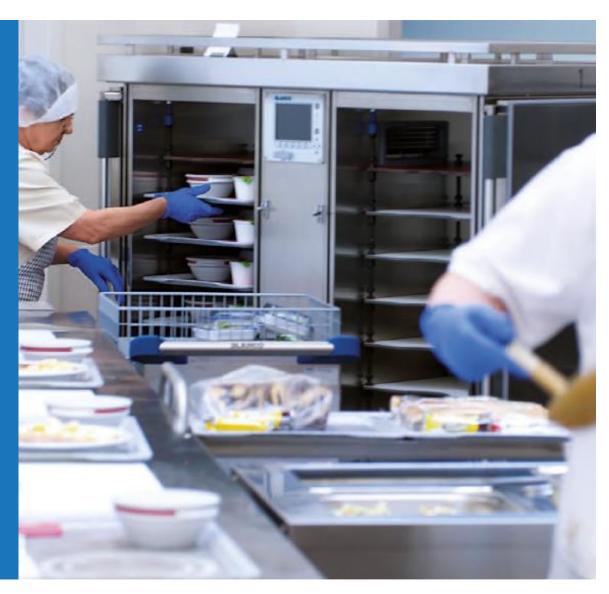

## Individual cooling solutions for modern gastronomy.

The reliable cooling components are individually adapted and are used for:

- Transport trolley for communal catering
- Small refrigerated compartments / showcases for breakfast and cakes
- Wine refrigerators
- Large refrigerators

## Precise cooling solutions for modern gastronomy.

#### Small refrigerated compartments and food showcases.

Breakfast, salad, cake, sausage, cheese and kitchen showcases in guest rooms and at buffets require powerful, compact and extremely quiet refrigeration machines that fit into small showcases. Loaded foodstuffs are kept at a constant temperature level maintained