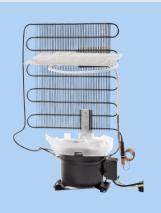

ter sampler
- Precipitation analysis systems



## **Customized cooling technology for water treatment.**







#### Water analysis / Sampler.

For measurement and sampling technology, e.g., for water analysis, we offer special chillers that keep the water samples at a constant + 4 °C.

The frequent outdoor installation of the devices for automatic water sampling with changing ambient temperatures and contamination place high demands on the refrigerating machine.

#### Reliable control through reliable cooling.

When taking water samples, close attention must be paid to compliance with limit values and a constant temperature level must be maintained during storage in the station, whether in freezing or midsummer temperatures.



## Individual cooling solutions for modern gastronomy.







The reliable cooling components are individually adapted and are used for:

- Transport trolley for communal catering
- Small refrigerated compartments / showcases for breakfast and cakes
- Wine refrigerators
- Large refrigerators



## Precise cooling solutions for modern gastronomy.





#### Small refrigerated compartments and food showcases.

Breakfast, salad, cake, sausage, cheese and kitchen showcases in guest rooms and at buffets require powerful, compact and extremely quiet refrigeration machines that fit into small showcases. Loaded foodstuffs are kept at a constant temperature level maintained

#### Beverage storage cabinets.

Modern beverage storage cabinets are high-tech devices in the catering, hotel and private sectors. Depending on the requirements for long-term storage or